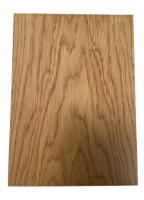

#### Sample nature

This sample shows an oak multi-layer parquet in the colour natural oiled. The sample has an unbrushed structure

## Lacquer structure on surface:

25g/m<sup>2</sup> wear layer hardened with BLK7 12g/m<sup>2</sup> top coat matt with Excimer and hardened with BLK7