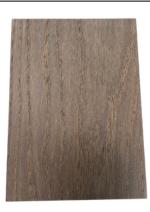

### Sample walnut

This sample shows an oak multi-layer parquet in the colour walnut. The pattern has a brushed texture

#### Lacquer structure on surface:

25g/m<sup>2</sup> wear layer hardened with BLK7 12g/m<sup>2</sup> top coat matt with Excimer and hardened with BLK7