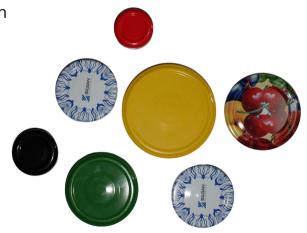

## **Closures**

IST technology is also used for metal. IST technology is also used for metal, plastic and composite closures. In order to be able to present a coherent and appealing product for food and beverages, which can ultimately be decisive for the customer at the POS, the packaging closure should also have a standardised design..

#### **Process:**

After painting, the colourful lids were finished once again with a separate protective coating on a painting line.

## **Manufacturer:**

Silgan Closures

### Machine:

König & Bauer MetalStar 1 2 colours with IST-UV final dryer

Suitability: Food industry I Beverages